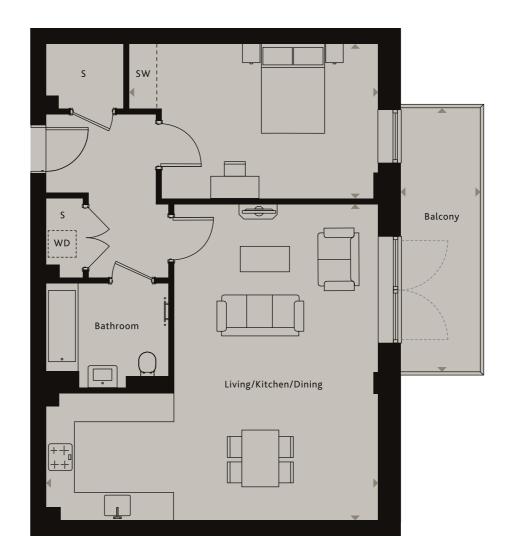

## HENDON

NW9

| Living/Kitchen/Dining | 7.06m x 6.71m | 23'2" x 22'0"  |
|-----------------------|---------------|----------------|
| Bedroom 1             | 5.31m x 3.30m | 17'5" x 10'10" |
| Balcony               | 4.48m x 1.74m | 14'8" x 5'8"   |

Ceiling heights may vary with areas below 2.3 meters, please speak to a member of the sales team for more information.

Floorplans shown for Square Roots Hendon are for approximate measurements only. Exact layouts and sizes may vary. All measurements may vary within a tolerance of +/-50mm. The dimensions are not intended to be used for carpet sizes, appliance sizes or items of furniture. Furniture layouts are indicative only. Kitchen layout indicative only. Please ask Sales Consultant for further information.

## KEY

- **♦►** Measurement Points
- SC Service Cupboard
- SW Space for Wardrobe
- WD Washer Dryer
- S Store Cupboard