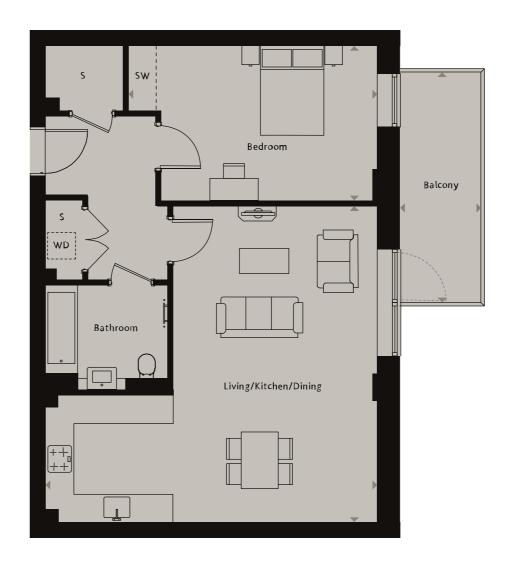

## HENDON

NW9

| Living/Kitchen/Dining | 7.06m x 6.71m | 23'2" x 22'0"  |
|-----------------------|---------------|----------------|
| Bedroom 1             | 5.31m x 3.30m | 17'5" x 10'10" |
| Balcony               | 4.48m x 1.75m | 14'8" x 5'9"   |

Ceiling heights may vary with areas below 2.3 meters, please speak to a member of the sales team for more information.

Floorplans shown for Square Roots Hendon are for approximate measurements only. Exact layouts and sizes may vary. All measurements may vary within a tolerance of +/-50mm. The dimensions are not intended to be used for expert sizes, appliance sizes or items of furniture. Furniture layouts are indicative only. Kitchen layout indicative only. Please ask Sales Consultant for further information.

## KEY

- **♦►** Measurement Points
- SC Service Cupboard
- SW Space for Wardrobe
- WD Washer Dryer
- S Store Cupboard