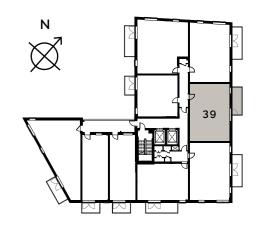

ng/Kitchen/Dining | 7.06m x 6.71m | 23'2" x 22'0"  |
|-----------------------|---------------|----------------|
| Bedroom 1             | 5.31m x 3.30m | 17'5" x 10'10" |
| Balcony               | 4.48m x 1.75m | 14'8" x 5'9"   |

Ceiling heights may vary with areas below 2.3 meters, please speak to a member of the sales team for more information.

Floorplans shown for Square Roots Hendon are for approximate measurements only. Exact layouts and sizes may vary. All measurements may vary within a tolerance of +/-50mm. The dimensions are not intended to be used for expert sizes, appliance sizes or items of furniture. Furniture layouts are indicative only. Kitchen layout indicative only. Please ask Sales Consultant for further information.

## **APARTMENT 39**

REDWING COURT  $4^{TH}$  FLOOR





## KEY

- **♦►** Measurement Points
- SC Service Cupboard
- SW Space for Wardrobe
- WD Washer Dryer
- S Store Cupboard