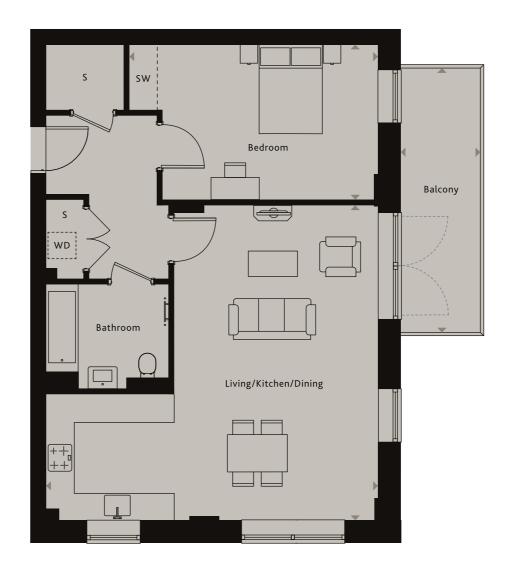

## **HENDON**

NW9

| Living/Kitchen/Dining | 7.06m x 6.71m | 23'2" x 22'0"  |
|-----------------------|---------------|----------------|
| Bedroom 1             | 5.31m x 3.30m | 17'5" x 10'10" |
| Balcony               | 4.48m x 1.74m | 14'8" x 5'8"   |

Ceiling heights may vary with areas below 2.3 meters, please speak to a member of the sales team for more information.

Floorplans shown for Square Roots Hendon are for approximate measurements only. Exact layouts and sizes may vary. All measurements may vary within a tolerance of +/-50mm. The dimensions are not intended to be used for carpet sizes, appliance sizes or items of furniture. Furniture layouts are indicative only. Kitchen layout indicative only. Please ask Sales Consultant for further information.

## KEY

- **♦►** Measurement Points
- SC Service Cupboard
- SW Space for Wardrobe
- WD Washer Dryer
- S Store Cupboard