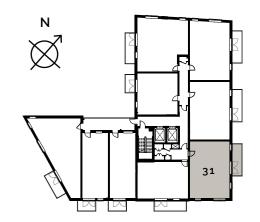

| Living/Kitchen/Dining | 7.06m x 6.71m | 23'2" x 22'0"  |
|-----------------------|---------------|----------------|
| Bedroom 1             | 5.31m x 3.30m | 17'5" x 10'10" |
| Balcony               | 4.48m x 1.74m | 14'8" x 5'8"   |

Ceiling heights may vary with areas below 2.3 meters, please speak to a member of the sales team for more information.

Floorplans shown for Square Roots Hendon are for approximate measurements only. Exact layouts and sizes may vary. All measurements may vary within a tolerance of +/-50mm. The dimensions are not intended to be used for carpet sizes, appliance sizes or items of furniture. Furniture layouts are indicative only. Kitchen layout indicative only. Please ask Sales Consultant for further information.

## **APARTMENT 31**

REDWING COURT 3RD FLOOR





## KEY

- **♦►** Measurement Points
- SC Service Cupboard
- SW Space for Wardrobe
- WD Washer Dryer
- S Store Cupboard