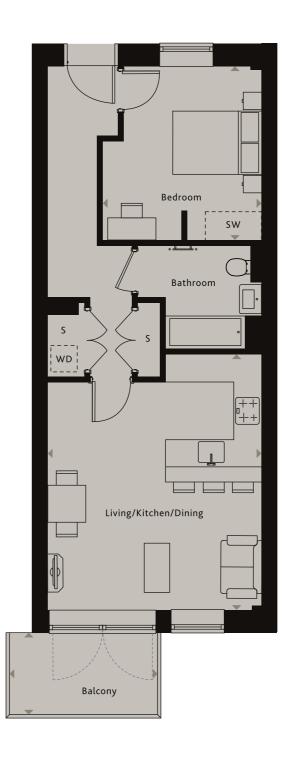

## **HENDON**

NW9

| Living/Kitchen/Dining | 5.45m x 4.53m | 17'10" x 14'10" |
|-----------------------|---------------|-----------------|
| Bedroom 1             | 3.73m x 3.39m | 12'3" x 11'1"   |
| Balcony               | 3.13m x 1.74m | 10'3" x 5'8"    |

Ceiling heights may vary with areas below 2.3 meters, please speak to a member of the sales team for more information.

Floorplans shown for Square Roots Hendon are for approximate measurements only. Exact layouts and sizes may vary. All measurements may vary within a tolerance of +/-50mm. The dimensions are not intended to be used for carpet sizes, appliance sizes or items of furniture. Furniture layouts are indicative only. Kitchen layout indicative only. Please ask Sales Consultant for further information.

## **APARTMENT 25**

REDWING COURT 3RD FLOOR

## KEY

- ◆► Measurement Points
- SC Service Cupboard
- SW Space for Wardrobe
- WD Washer Dryer S Store Cupboard