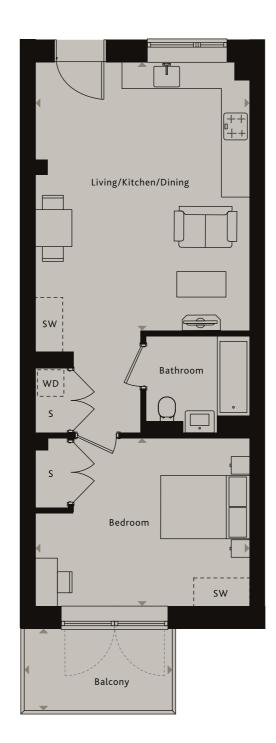

## **HENDON**

NW9

| Living/Kitchen/Dining | 5.73m x 4.54m | 18'9" x 14'11" |
|-----------------------|---------------|----------------|
| Bedroom 1             | 4.54m x 3.60m | 14'11" x 11'9" |
| Balcony               | 3 13m x 1 74m | 10'3" x 5'8"   |

Ceiling heights may vary with areas below 2.3 meters, please speak to a member of the sales team for more information.

Floorplans shown for Square Roots Hendon are for approximate measurements only. Exact layouts and sizes may vary. All measurements may vary within a tolerance of +/-50mm. The dimensions are not intended to be used for expert sizes, appliance sizes or items of furniture. Furniture layouts are indicative only. Kitchen layout indicative only. Please ask Sales Consultant for further information.

## KEY

- **♦►** Measurement Points
- SC Service Cupboard
- SW Space for Wardrobe
- WD Washer Dryer
- S Store Cupboard