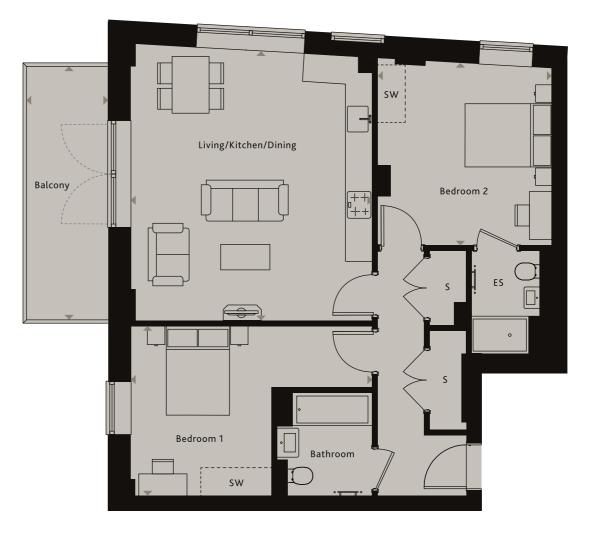

## HENDON

NW9

| Living/Kitchen/Dining | 5.75m x 5.15m | 18'10" x 16'11" |
|-----------------------|---------------|-----------------|
| Bedroom 1             | 5.15m x 3.60m | 16'11" x 11'9"  |
| Bedroom 2             | 3.88m x 3.69m | 12'8" x 12'1"   |
| Balcony               | 5.38m x 1.74m | 17'8" x 5'8"    |

## **APARTMENT 19**

REDWING COURT 2<sup>ND</sup> FLOOR

Ceiling heights may vary with areas below 2.3 meters, please speak to a member of the sales team for more information.

Floorplans shown for Square Roots Hendon are for approximate measurements only. Exact layouts and sizes may vary. All measurements may vary within a tolerance of +/-50mm. The dimensions are not intended to be used for carpet sizes, appliance sizes or items of furniture. Furniture layouts are indicative only. Kitchen layout indicative only. Please ask Sales Consultant for further information.

## KEY

- Measurement Points
- ES Ensuite
- SC Service Cupboard
- SW Space for Wardrobe
- WD Washer Dryer
- S Store Cupboard