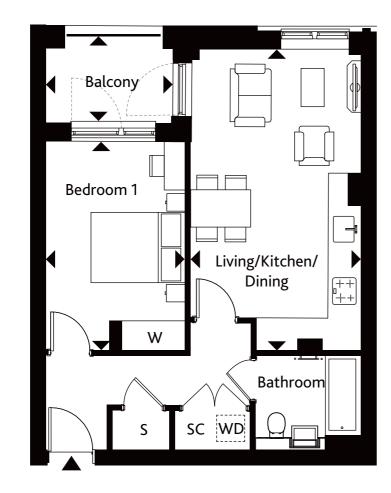

## **APARTMENT 202**

WATERWAY 2<sup>ND</sup> FLOOR

Living/Kitcher

Bedroom 1

Balcony

Ceiling heights may vary with areas below 2.3 meters, please speak to a member of the sales team for more information.

| en/Dining | 6.39m x 3.62m | 20'11" x 11'10" |
|-----------|---------------|-----------------|
|           | 4.44m x 2.99m | 14'6" x 9'9"    |
|           | 2.64m x 1.84m | 8'8" x 6'0"     |

Floorplans shown for Square Roots Lewisham are for approximate measurements only. Exact layouts and sizes may vary. All measurements only. Exact tayouts and sizes may vary. All measurements may vary within a tolerance of +/-SOmm. The dimensions are not intended to be used for carpet sizes, appliance sizes or items of furniture. Furniture layouts are indicative only. Kitchen layout indicative only. Please ask Sales Consultant for further information.