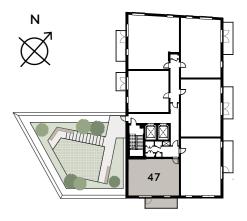

## HENDON

NW9

| Living/Kitchen/Dining | 6.40m x 5.64m | 21'0" x 18'6"  |
|-----------------------|---------------|----------------|
| Bedroom 1             | 4.24m x 3.20m | 13'11" x 10'6" |
| Balcony               | 5.62m x 1.74m | 18'5" x 5'8"   |

## APARTMENT 47 REDWING COURT 5TH FLOOR

Bathroom H H Living/Kitchen/Dining Bedroom Bedroom Bedroom Bedroom Bedroom Bedroom Bedroom

Ceiling heights may vary with areas below 2.3 meters, please speak to a member of the sales team for more information.

## KEY

- Measurement Points
- SC Service Cupboard
- SW Space for Wardrobe
- WD Washer Dryer
- S Store Cupboard