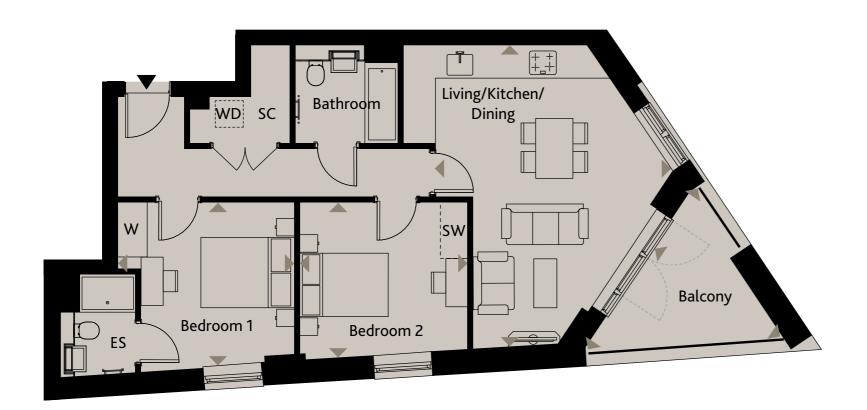

## **APARTMENT 604**

WATERWAY 6TH FLOOR

## LEWISHAM

SE13

| Living/Kitchen/Dining | 6.30m x 4.99m | 20'8" x 16'4"  |
|-----------------------|---------------|----------------|
| Bedroom 1             | 3.73m x 3.46m | 12'3" x 11'4"  |
| Bedroom 2             | 3.57m x 3.32m | 11'8" x 10'11" |
| Balcony               | 4.19m x 3.40m | 13'9" x 11'2"  |