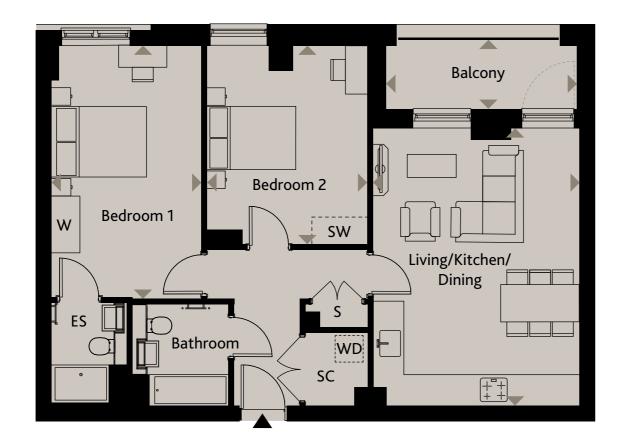

## **APARTMENT 405**

WATERWAY 4TH FLOOR

## LEWISHAM

SE13

| Living/Kitchen/Dining | 5.93m x 4.41m | 19'5" x 14'5" |
|-----------------------|---------------|---------------|
| Bedroom 1             | 5.33m x 3.17m | 17'6" x 10'4" |
| Bedroom 2             | 4.19m x 3.42m | 13'9" x 11'2" |
| Balcony               | 4.05m x 1.48m | 13'3" x 4'10" |