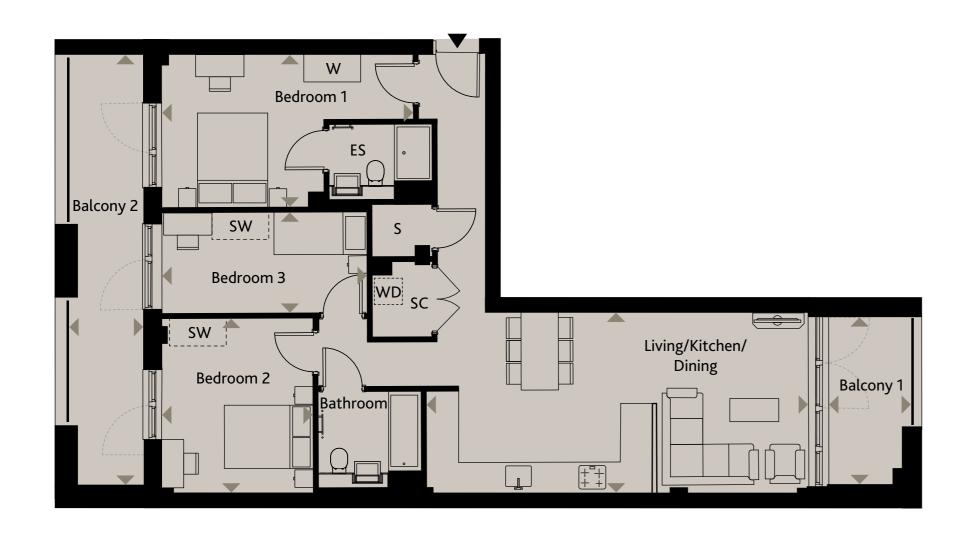

## **APARTMENT 303**

WATERWAY 3RD FLOOR

## **LEWISHAM**

SE13

| Living/Kitchen/Dining | 8.11m x 3.85m | 26'7" x 12'7" |
|-----------------------|---------------|---------------|
| Bedroom 1             | 5.33m x 3.25m | 17'5" x 10'8" |
| Bedroom 2             | 3.73m x 3.21m | 12'3" x 10'6" |
| Bedroom 3             | 4.35m x 2.15m | 14'3" x 7'0"  |
| Balcony 1             | 3.57m x 1.83m | 11'8" x 6'0"  |
| Balcony 2             | 8.68m x 1.39m | 28'6" x 4'6"  |

Ceiling heights may vary with areas below 2.3 meters, please speak to a member of the sales team for more information.

Floorplans shown for Square Roots Lewisham are for approximate measurements only. Exact layouts and sizes may vary. All measurements may vary within a tolerance of +/-50mm. The dimensions are not intended to be used for carpet sizes, appliance sizes or items of furniture. Furniture layouts are indicative only. Kitchen layout indicative only. Please ask Sales Consultant for further information.