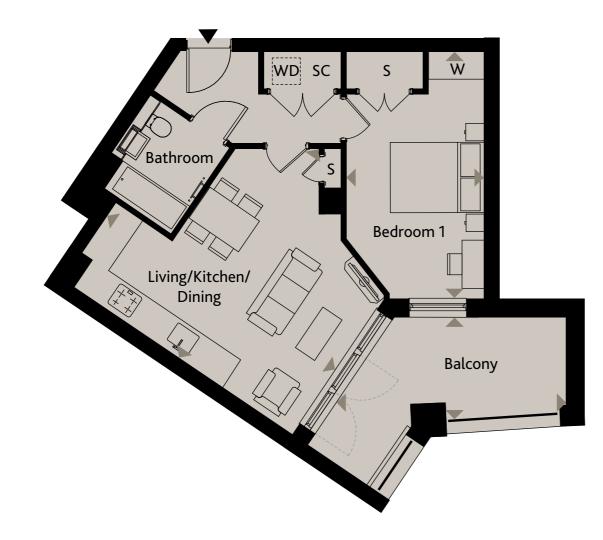

## **APARTMENT 301**

WATERWAY 3<sup>RD</sup> FLOOR

Living/Kitche

Bedroom 1

Balcony

Ceiling heights may vary with areas below 2.3 meters, please speak to a member of the sales team for more information.

Floorplans shown for Square Roots Lewisham are for approximate measurements only. Exact layouts and sizes may vary. All measurements may vary within a tolerance of +/-SOmm. The dimensions are not intended to be used for carpet sizes, appliance sizes or items of furniture. Furniture layouts are indicative only. Kitchen layout indicative only. Please ask Sales Consultant for further information.

## SE13

|           | 4.86m x 2.22m | 15'11" x 7'3" |  |
|-----------|---------------|---------------|--|
|           | 5.20m x 2.94m | 17'0" x 9'7"  |  |
| en/Dining | 5.83m x 5.51m | 19'1" x 18'1" |  |