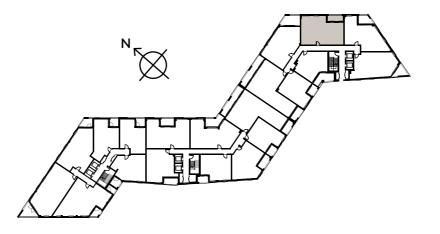

## **APARTMENT 205**

WATERWAY 2ND FLOOR









## LEWISHAM

SE13

| Living/Kitchen/Dining | 5.93m x 4.41m | 19'5" x 14'5" |
|-----------------------|---------------|---------------|
| Bedroom 1             | 5.33m x 3.17m | 17'6" x 10'4" |
| Bedroom 2             | 4.19m x 3.42m | 13'9" x 11'2" |
| Balcony               | 4.05m x 1.48m | 13'3" x 4'10" |

Ceiling heights may vary with areas below 2.3 meters, please speak to a member of the sales team for more information.

Floorplans shown for Square Roots Lewisham are for approximate measurements only. Exact layouts and sizes may vary. All measurements may vary within a tolerance of +/-50mm. The dimensions are not intended to be used for carpet sizes, appliance sizes or items of furniture. Furniture layouts are indicative only. Kitchen layout indicative only. Please ask Sales Consu