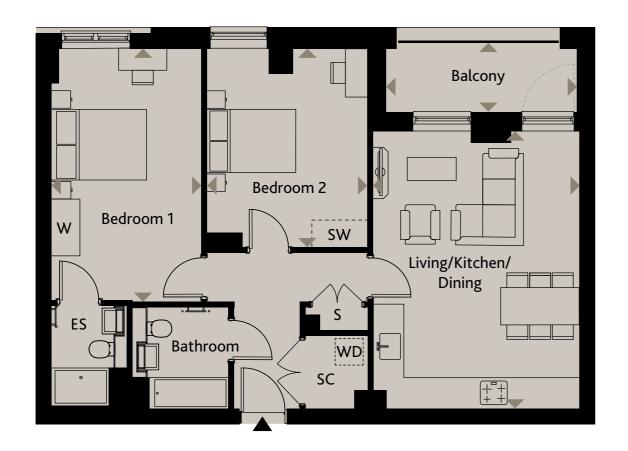

## **APARTMENT 205**

WATERWAY 2ND FLOOR

## LEWISHAM

SE13

| Living/Kitchen/Dining | 5.93m x 4.41m | 19'5" x 14'5" |
|-----------------------|---------------|---------------|
| Bedroom 1             | 5.33m x 3.17m | 17'6" x 10'4" |
| Bedroom 2             | 4.19m x 3.42m | 13'9" x 11'2" |
| Balcony               | 4.05m x 1.48m | 13'3" x 4'10" |

Ceiling heights may vary with areas below 2.3 meters, please speak to a member of the sales team for more information.

Floorplans shown for Square Roots Lewisham are for approximate measurements only. Exact layouts and sizes may vary. All measurements may vary within a tolerance of +/-50mm. The dimensions are not intended to be used for carpet sizes, appliance sizes or items of furniture. Furniture layouts are indicative only. Kitchen layout indicative only. Please ask Sales Consultant for further information.