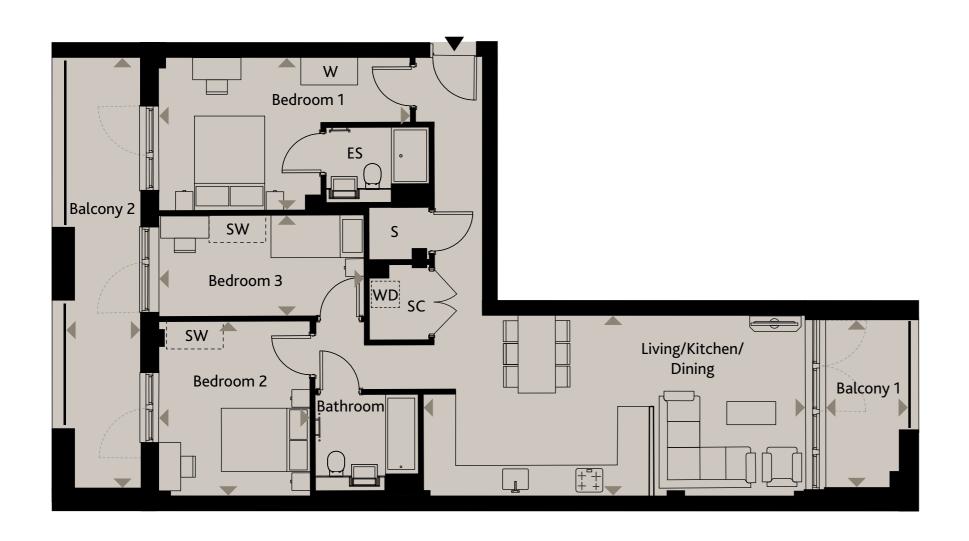

## **APARTMENT 203**

WATERWAY 2ND FLOOR

## **LEWISHAM**

SE13

| Living/Kitchen/Dining | 8.11m x 3.85m | 26'7" x 12'7" |
|-----------------------|---------------|---------------|
| Bedroom 1             | 5.33m x 3.25m | 17'5" x 10'8" |
| Bedroom 2             | 3.73m x 3.21m | 12'3" x 10'6" |
| Bedroom 3             | 4.35m x 2.15m | 14'3" x 7'0"  |
| Balcony 1             | 3.57m x 1.83m | 11'8" x 6'0"  |
| Balcony 2             | 8.68m x 1.39m | 28'6" x 4'6"  |

Ceiling heights may vary with areas below 2.3 meters, please speak to a member of the sales team for more information.

Floorplans shown for Square Roots Lewisham are for approximate measurements only. Exact layouts and sizes may vary. All measurements may vary within a tolerance of +/-50mm. The dimensions are not intended to be used for carpet sizes, appliance sizes or items of furniture. Furniture layouts are indicative only. Kitchen layout indicative only. Please ask Sales Consultant for further information.