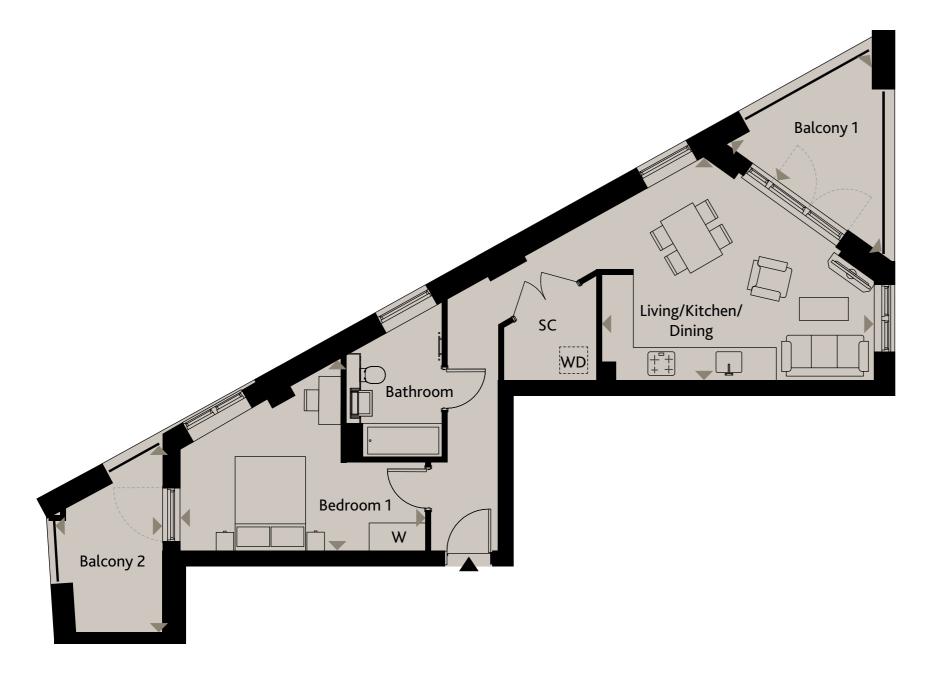

## **APARTMENT 1201**

WATERWAY 12TH FLOOR

## LEWISHAM

SE13

| Living/Kitchen/Dining | 5.72m x 4.72m | 18'9" x 15'6" |
|-----------------------|---------------|---------------|
| Bedroom 1             | 5.23m x 4.08m | 17'1" x 13'4" |
| Bedroom 2             | 4.06m x 3.35m | 13'3" x 11'0" |
| Balcony               | 3.92m x 2.05m | 12'10" x 6'9" |