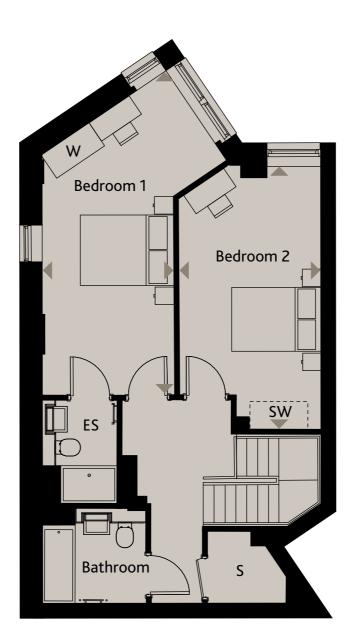

## DUPLEX 003

WATERWAY GROUND FLOOR & 1ST FLOOR

LOWER

UPPER

## LOWER FLOOR

| Living/Kitchen/Dining | 7.58m x 5.93m | 24'10" x 19'5" |
|-----------------------|---------------|----------------|
| Terrace               | 3.33m x 2.51m | 10'11" x 8'3"  |
| UPPER FLOOR           |               |                |
| Bedroom 1             | 6.83m x 2.82m | 22'5" x 9'3"   |
| Bedroom 2             | 5.58m x 3.00m | 18'3" x 9'10"  |