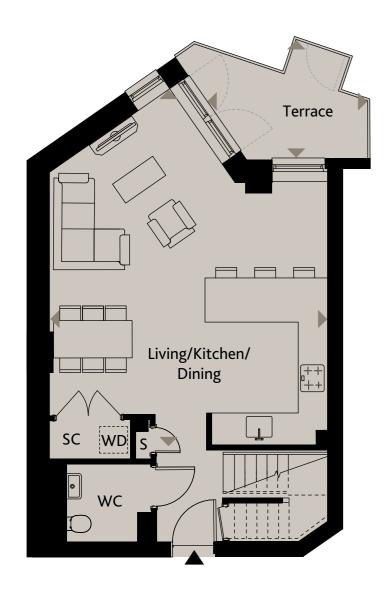

## DUPLEX 003

WATERWAY GROUND FLOOR & 1ST FLOOR

LOWER

UPPER

## LOWER FLOOR

| Living/Kitchen/Dining | 7.58m x 5.93m | 24'10" x 19'5" |
|-----------------------|---------------|----------------|
| Terrace               | 3.33m x 2.51m | 10'11" x 8'3"  |
| UPPER FLOOR           |               |                |
| Bedroom 1             | 6.83m x 2.82m | 22'5" x 9'3"   |
| Bedroom 2             | 5.58m x 3.00m | 18'3" x 9'10"  |