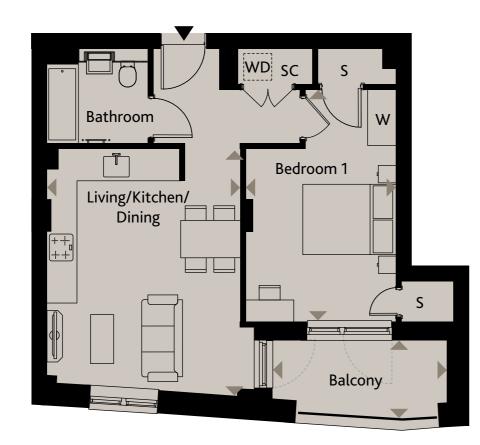

## **APARTMENT 601**

BANKSIDE 6<sup>TH</sup> FLOOR

Living/Kitche

Bedroom 1

Balcony

Ceiling heights may vary with areas below 2.3 meters, please speak to a member of the sales team for more information.

Floorplans shown for Square Roots Lewisham are for approximate measurements only. Exact layouts and sizes may vary. All measurements may vary within a tolerance of +/-SOmm. The dimensions are not intended to be used for carpet sizes, appliance sizes or items of furniture. Furniture layouts are indicative only. Kitchen layout indicative only. Please ask Sales Consultant for further information.

## SE13

| en/Dining | 5.25m x 4.14m | 17'3" x 13'7" |
|-----------|---------------|---------------|
|           | 4.92m x 3.16m | 16'1" x 10'4" |
|           | 3.68m x 1.64m | 12'1" x 5'4"  |