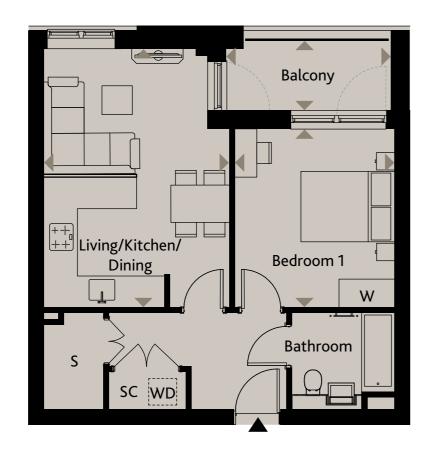

## **APARTMENT 505**

BANKSIDE 5TH FLOOR

Living/Kitche

Bedroom 1

Balcony

Ceiling heights may vary with areas below 2.3 meters, please speak to a member of the sales team for more information.

## SE13

| en/Dining | 5.49m x 3.96m | 18'0" x 12'11" |  |
|-----------|---------------|----------------|--|
|           | 3.79m x 3.40m | 12'5" x 11'2"  |  |
|           | 3.50m x 1.51m | 11'6" x 4'11"  |  |