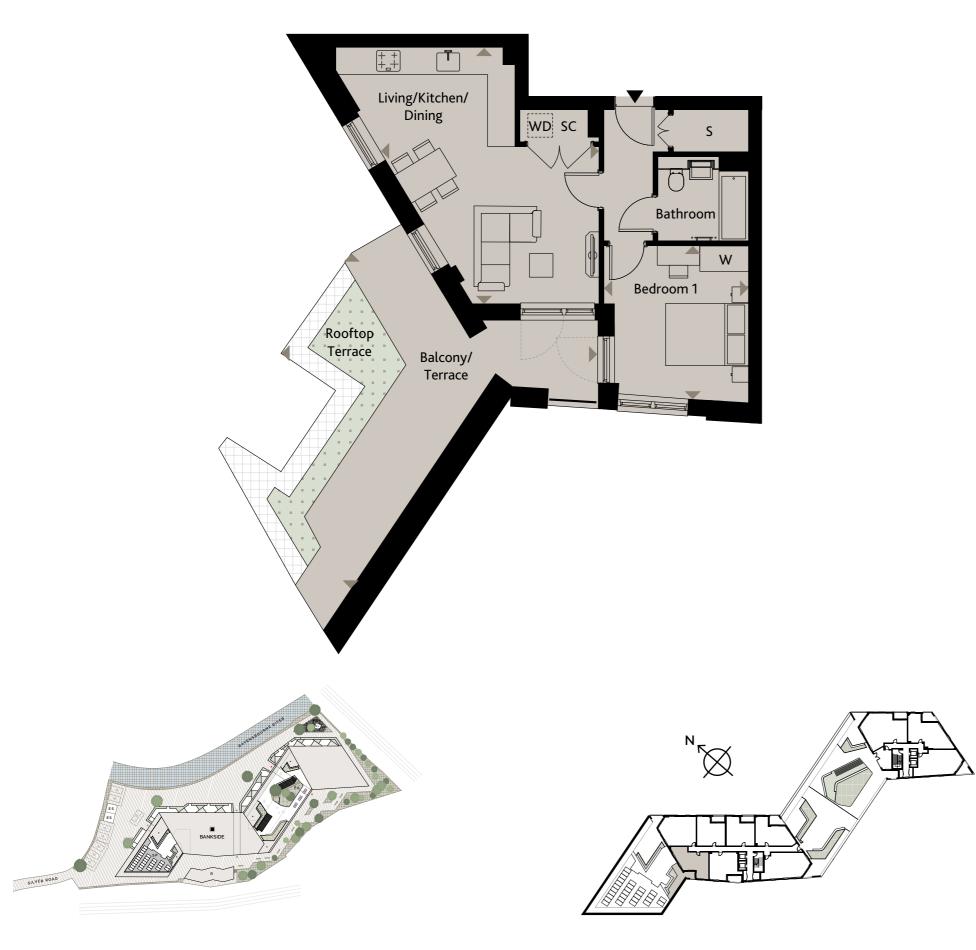

## **APARTMENT 502**

BANKSIDE 5TH FLOOR

Living/Kitche

Bedroom 1

Balcony/Terra

Ceiling heights may vary with areas below 2.3 meters, please speak to a member of the sales team for more information.

## SE13

| en/Dining | 6.19m x 5.27m | 20'3" x 17'3"  |
|-----------|---------------|----------------|
|           | 3.71m x 3.50m | 12'2" x 11'5"  |
| ace       | 8.64m x 5.17m | 28'4" x 16'11" |

Floorplans shown for Square Roots Lewisham are for approximate measurements only. Exact layouts and sizes may vary. All measurements only. Exact tayouts and sizes may vary. All measurements may vary within a tolerance of +/-SOmm. The dimensions are not intended to be used for carpet sizes, appliance sizes or items of furniture. Furniture layouts are indicative only. Kitchen layout indicative only. Please ask Sales Consultant for further information.