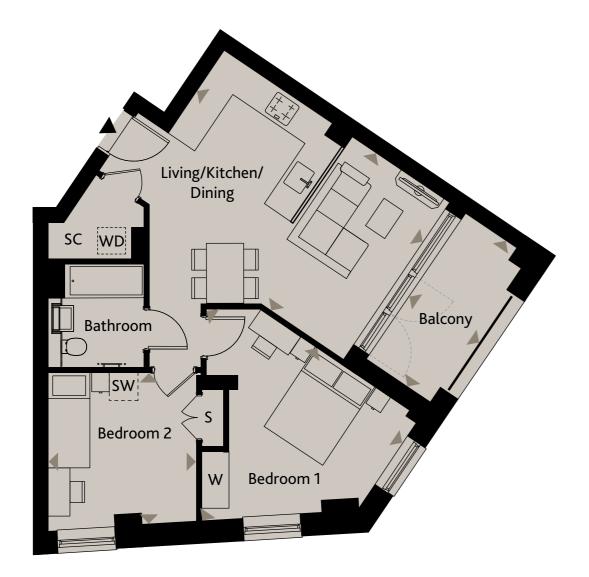

## **APARTMENT 306**

BANKSIDE 3RD FLOOR

Living/Kitcher

Bedroom 1

Bedroom 2

Balcony

Ceiling heights may vary with areas below 2.3 meters, please speak to a member of the sales team for more information.

Floorplans shown for Square Roots Lewisham are for approximate measurements only. Exact layouts and sizes may vary. All measurements may vary within a tolerance of +/-SOmm. The dimensions are not intended to be used for carpet sizes, appliance sizes or items of furniture. Furniture layouts are indicative only. Kitchen layout indicative only. Please ask Sales Consultant for further information.

## SE13

| n/Dining | 5.78m x 4.02m | 18'11" x 13'2" |
|----------|---------------|----------------|
|          | 4.99m x 4.39m | 16'4" x 14'5"  |
|          | 3.20m x 3.16m | 10'6" x 10'4"  |
|          | 3.67m x 1.78m | 12'0" x 5'10"  |