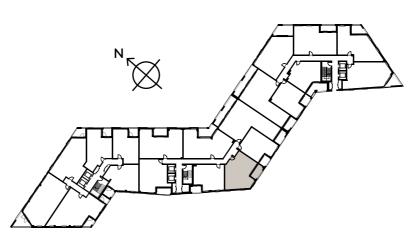

## **APARTMENT 306**

BANKSIDE 3RD FLOOR

Living/Kitcher

Bedroom 1

Bedroom 2

Balcony

Ceiling heights may vary with areas below 2.3 meters, please speak to a member of the sales team for more information.

Floorplans shown for Square Roots Lewisham are for approximate measurements only. Exact layouts and sizes may vary. All measurements may vary within a tolerance of +/-SOmm. The dimensions are not intended to be used for carpet sizes, appliance sizes or items of furniture. Furniture layouts are indicative only. Kitchen layout indicative only. Please ask Sales Consultant for further information.