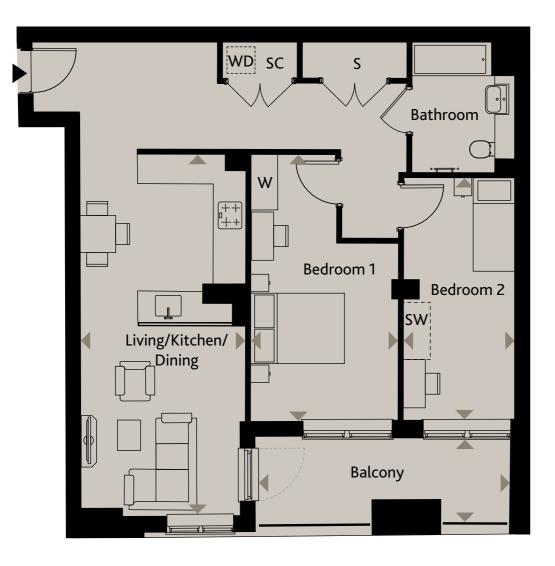

## **APARTMENT 102**

BANKSIDE 1<sup>st</sup> FLOOR

Bedroom 1

Bedroom 2

Balcony

Ceiling heights may vary with areas below 2.3 meters, please speak to a member of the sales team for more information.

Floorplans shown for Square Roots Lewisham are for approximate measurements only. Exact layouts and sizes may vary. All measurements may vary within a tolerance of +/-SOmm. The dimensions are not intended to be used for carpet sizes, appliance sizes or items of furniture. Furniture layouts are indicative only. Kitchen layout indicative only. Please ask Sales Consultant for further information.

## LEWISHAM

SE13

| en/Dining | 7.66m x 3.48m | 25'1" x 11'5"  |
|-----------|---------------|----------------|
|           | 5.64m x 3.12m | 18'6" x 10'3"  |
|           | 5.14m x 2.40m | 16'10" x 7'10" |
|           | 5.40m x 1.80m | 17'8" x 5'10"  |