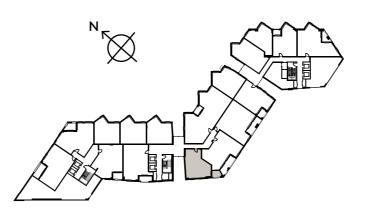

## **APARTMENT 105**

BANKSIDE 1<sup>st</sup> FLOOR

Living/Kitche

Bedroom 1

Balcony