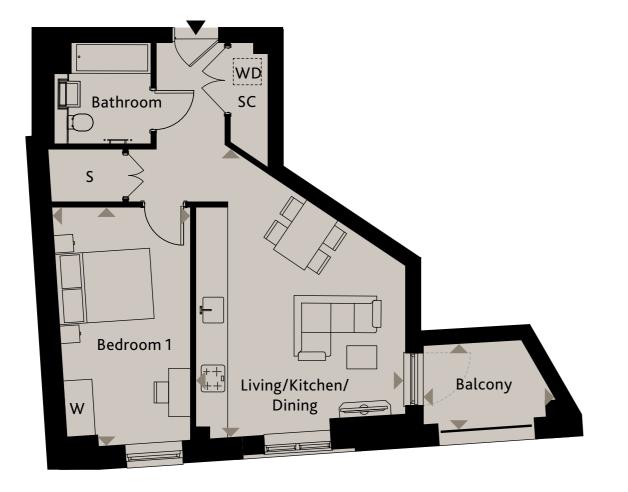

## **APARTMENT 105**

BANKSIDE 1<sup>st</sup> FLOOR

Living/Kitche

Bedroom 1

Balcony

## SE13

| en/Dining | 6.13m x 4.43m | 20'1" x 14'6" |  |
|-----------|---------------|---------------|--|
|           | 5.09m x 2.94m | 16'8" x 9'7"  |  |
|           | 2.75m x 1.79m | 9'0" x 5'10"  |  |

Ceiling heights may vary with areas below 2.3 meters, please speak to a member of the sales team for more information.

Floorplans shown for Square Roots Lewisham are for approximate measurements only. Exact layouts and sizes may vary. All measurements only. Exact tayouts and sizes may vary. All measurements may vary within a tolerance of +/-SOmm. The dimensions are not intended to be used for carpet sizes, appliance sizes or items of furniture. Furniture layouts are indicative only. Kitchen layout indicative only. Please ask Sales Consultant for further information.